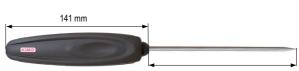

## Pt100 SP probes

Multifunction key

lg. 150 mm

<sup>\*</sup>All accuracies indicated in this document were stated in laboratory conditions and can be guaranteed for measurements carried out in the same conditions, or carried out with required compensation.
\*\*in free field

Measuring range

161 mm

Measuring range

from -50 to +250°C

from -50 to +250°C

Multifunction key

from -50 to +250°C

Pt100 Class 1/3 DIN (IEC 751 guideline). Stainless steel sheath with circular end. ABS handle (from -40 to +85°C).