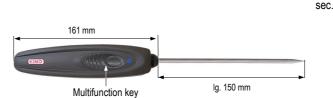

Measuring range

161 mm

Measuring range

from -50 to +250°C

from -50 to +250°C

Multifunction key

from -50 to +250°C

Pt100 Class 1/3 DIN (IEC 751 guideline). Stainless steel sheath with circular end. ABS handle (from -40 to +85°C).

sec.

16

| <b>Pt100 Class 1/3 DIN</b> (IEC 751 guideline) Stainless steel sheath with pointer tip. ABS handle (from -40 to +85°C). |
|-------------------------------------------------------------------------------------------------------------------------|
|                                                                                                                         |

Retractable cable lg. 450 mm, up to 2,4 m.

Pt100 Class 1/3 DIN (IEC 751 guideline). Stainless steel sheath with pointer tip. ABS handle (from -40 to +85°C).

Wireless communication Max. distance 10 m\*\*