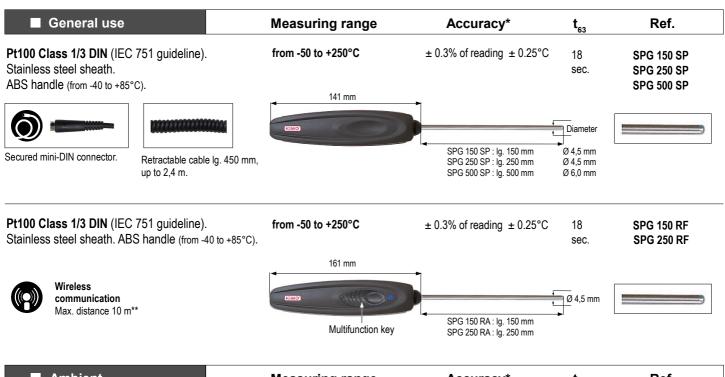

Measuring range

161 mm

Measuring range

from -50 to +250°C

from -50 to +250°C

Multifunction key

from -50 to +250°C

Pt100 Class 1/3 DIN (IEC 751 guideline). Stainless steel sheath with circular end. ABS handle (from -40 to +85°C).

Wireless communication Max. distance 10 m\*\*

Penetration

t<sub>63</sub>

25

sec.

25

t<sub>63</sub>

16

sec.

16

| <b>Pt100 Class 1/3 DIN</b> (IEC 751 guideline) Stainless steel sheath with pointer tip. ABS handle (from -40 to +85°C). |
|-------------------------------------------------------------------------------------------------------------------------|
|                                                                                                                         |

Retractable cable lg. 450 mm, up to 2,4 m.

Pt100 Class 1/3 DIN (IEC 751 guideline). Stainless steel sheath with pointer tip. ABS handle (from -40 to +85°C).

Wireless communication Max. distance 10 m\*\*