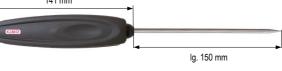

Ref.

**SPC 150 SP** 

| Pt100 Class 1/3 DIN (IEC 751 guideline).  |
|-------------------------------------------|
| Stainless steel sheath with circular end. |
| ABS handle (from -40 to +85°C).           |

Measuring range

161 mm

Measuring range

from -50 to +250°C

from -50 to +250°C

Multifunction key

from -50 to +250°C

Pt100 Class 1/3 DIN (IEC 751 guideline). Stainless steel sheath with circular end. ABS handle (from -40 to +85°C).