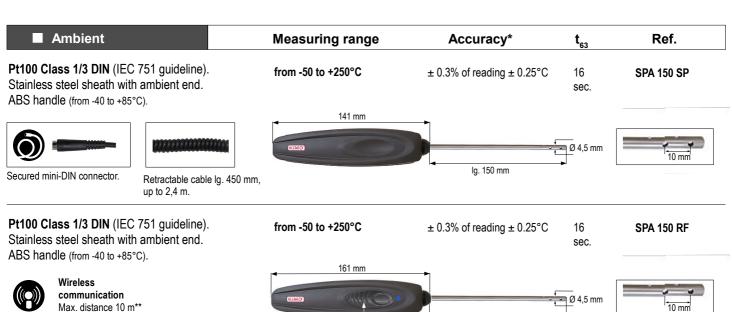

Measuring range

161 mm

Measuring range

from -50 to +250°C

from -50 to +250°C

Multifunction key

from -50 to +250°C

Pt100 Class 1/3 DIN (IEC 751 guideline). Stainless steel sheath with circular end. ABS handle (from -40 to +85°C).

Wireless communication Max. distance 10 m\*\*

Penetration

t<sub>63</sub>

25

sec.

25

t<sub>63</sub>

16

sec.

16

| <b>Pt100 Class 1/3 DIN</b> (IEC 751 guideline) Stainless steel sheath with pointer tip. ABS handle (from -40 to +85°C). |
|-------------------------------------------------------------------------------------------------------------------------|
|                                                                                                                         |

Retractable cable lg. 450 mm, up to 2,4 m.

Pt100 Class 1/3 DIN (IEC 751 guideline). Stainless steel sheath with pointer tip. ABS handle (from -40 to +85°C).

Wireless communication Max. distance 10 m\*\*