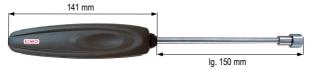

## Pt100 SP probes

Multifunction key

lg. 150 mm

<sup>\*</sup>All accuracies indicated in this document were stated in laboratory conditions and can be guaranteed for measurements carried out in the same conditions, or carried out with required compensation.
\*\*in free field

Ref.

**SPC 150 SP** 

| Pt100 Class 1/3 DIN (IEC 751 guideline).  |
|-------------------------------------------|
| Stainless steel sheath with circular end. |
| ABS handle (from -40 to +85°C).           |

Measuring range

161 mm

Measuring range

from -50 to +250°C

from -50 to +250°C

Multifunction key

from -50 to +250°C

Pt100 Class 1/3 DIN (IEC 751 guideline). Stainless steel sheath with circular end. ABS handle (from -40 to +85°C).