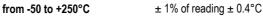

Contact

Secured mini-DIN connector.

Retractable cable lg. 450 mm, up to 2,4 m.

Accuracy\*

± 1% of reading ± 0.4°C

Accuracy\*

± 0.3% of reading ± 0.25°C

± 0.3% of reading ± 0.25°C

Measuring range

161 mm

Measuring range

from -50 to +250°C

from -50 to +250°C

Multifunction key

from -50 to +250°C

Pt100 Class 1/3 DIN (IEC 751 guideline). Stainless steel sheath with circular end. ABS handle (from -40 to +85°C).